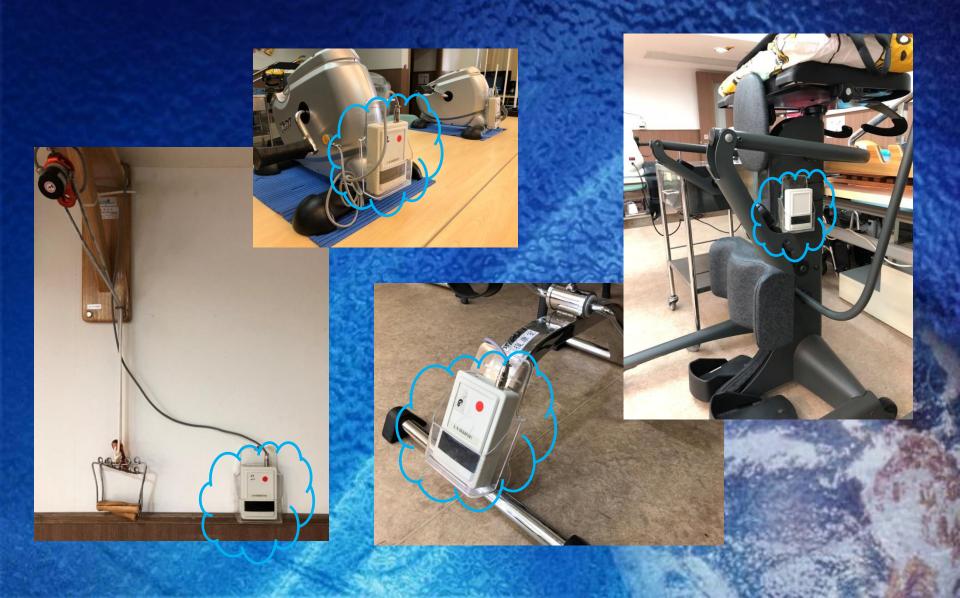

Hardware

- Sensors, & control boxs
- Gateways & server

Internet

- Wi-fi
- Zigbee
- Lan

Software

- System programs
- Movable apps

Intelligent functions :

Numerical

- Data capture
- Sensors & apps

**Automatic** 

- Data delivery through ZB & Wifi
- Data stored in gateway & database(server)

Systematic

- Information dashboard & reports
- Therapy records
- Users up to 50