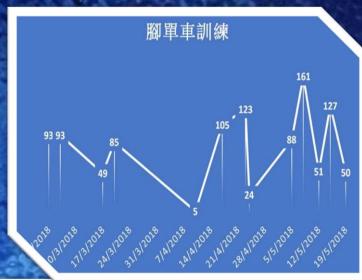

- Data capture
- Sensors & apps

**Automatic** 

- Data delivery through ZB & Wifi
- Data stored in gateway & database(server)

Systematic

- Information dashboard & reports
- Therapy records
- Users up to 50