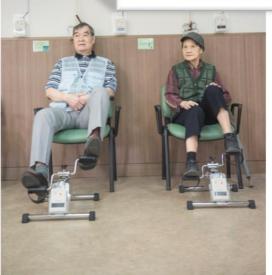

## i-Walker System

The limitation of Smart Rehab System is lack of

Scientific Assessment and Evidence Base Assessment

# i-Walker System