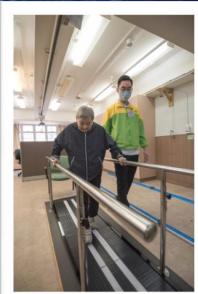

## i-Walker System

The limitation of Smart Rehab System is lack of

Scientific Assessment and Evidence Base Assessment

# i-Walker System