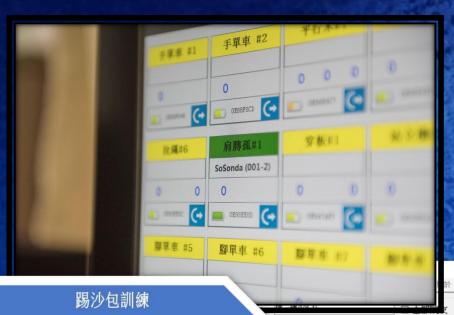

- Data capture
- Sensors & apps

**Automatic** 

- Data delivery through ZB & Wifi
- Data stored in gateway & database(server)

Systematic

- Information dashboard & reports
- Therapy records
- Users up to 50