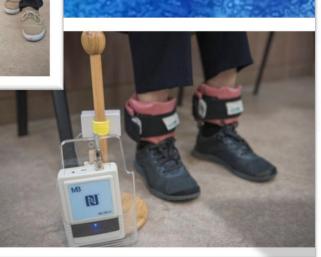

## i-Walker System

The limitation of Smart Rehab System is lack of

Scientific Assessment and Evidence Base Assessment

# i-Walker System